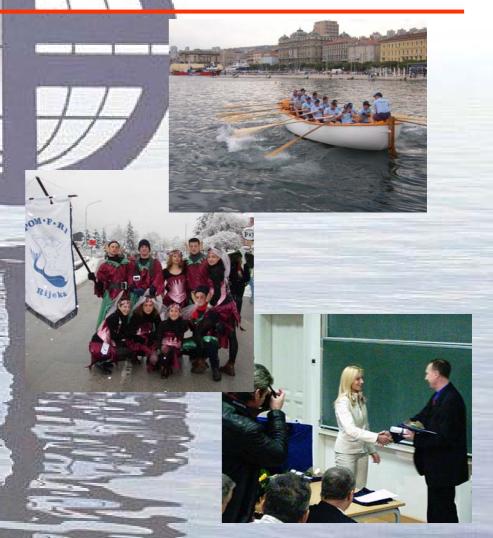

## Publishing

- Books, University books
- Libraries
  - Security at sea
  - Ship masters Library
- Journal of Maritime Studies
  - Int. Peer reviewed journal
- Annals of Maritime Studies

- Student Newspaper"Plima"
- Sports
  - (sailing, rowing, swimming)
- Carnival group
  - "Pom-f-ri"