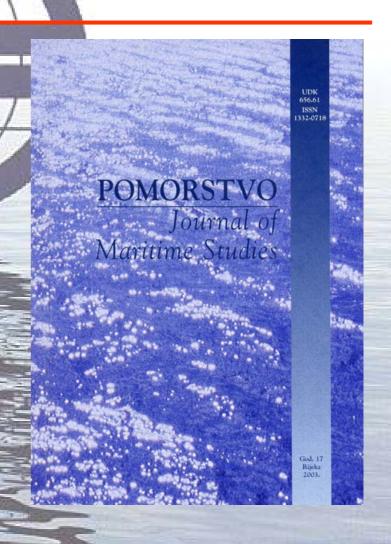

## Publishing

- Books, University books
- Libraries
  - Security at sea
  - Ship masters Library
- Journal of Maritime Studies
  - Int. Peer reviewed journal
- Annals of Maritime Studies

- Student Newspaper"Plima"
- Sports
  - (sailing, rowing, swimming)
- Carnival group
  - "Pom-f-ri"